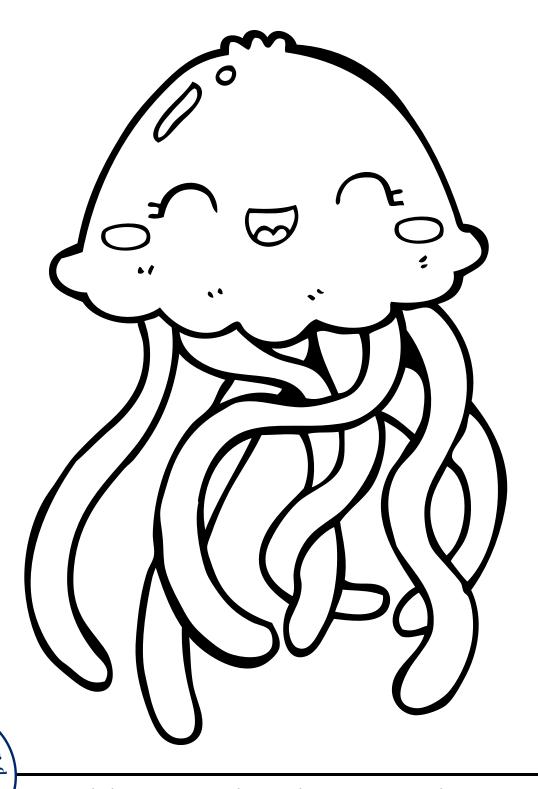

D is for dolphin, d-d-d.

E is for elephant, e-e-e.

F is for fish, f-f-f.

G is for goat, g-g-g.

H is for horse, h-h-h.

J is for jellyfish, j-j-j.

on led gen

K is for kangaroo, k-k-k.