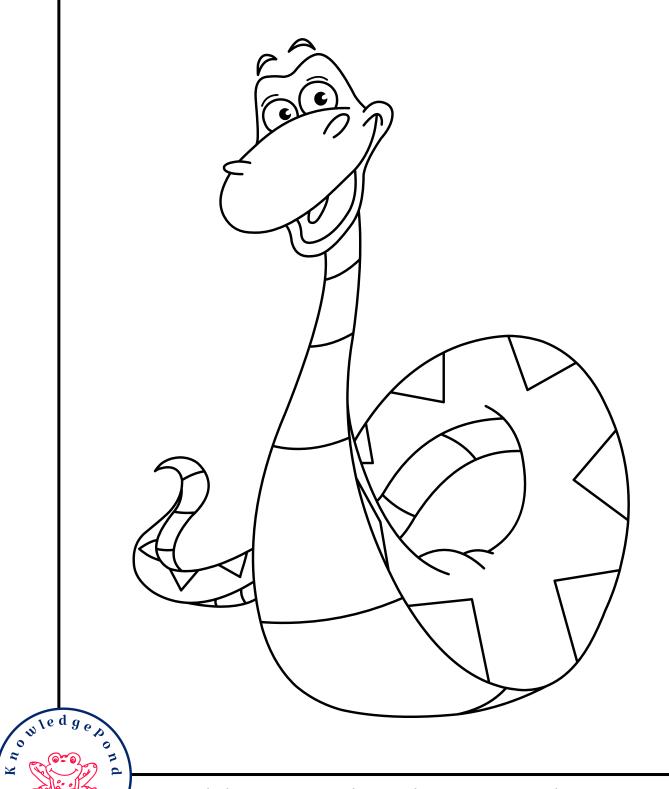

L is for lion, I-I-I.

M is for monkey, m-m-m.

N is for newt, n-n-n.

O is for octopus, o-o-o.

P is for parrot, p-p-p.

Q is for queen bee, qu, qu, qu.

R is for rabbit, r-r-r.

S is for snake, s-s-s.