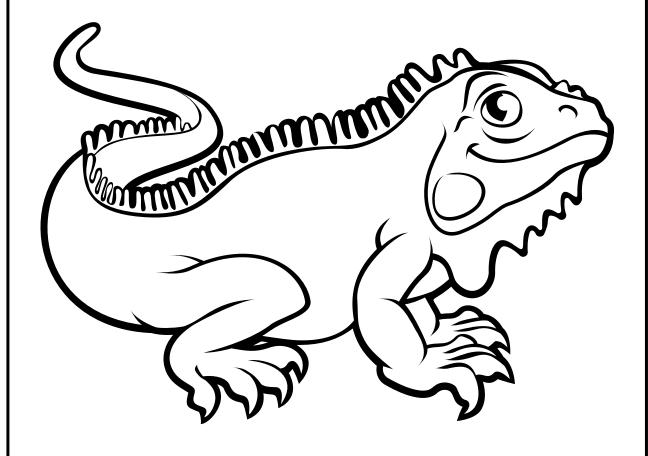

D is for dolphin, d-d-d.

E is for elephant, e-e-e.

F is for fish, f-f-f.

G is for goat, g-g-g.

H is for horse, h-h-h.

J is for jellyfish, j-j-j.

on led gen

K is for kangaroo, k-k-k.