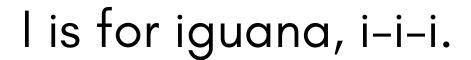

D is for dolphin, d-d-d.

E is for elephant, e-e-e.

F is for fish, f-f-f.

G is for goat, g-g-g.

H is for horse, h-h-h.

J is for jellyfish, j-j-j.

on led gen

K is for kangaroo, k-k-k.