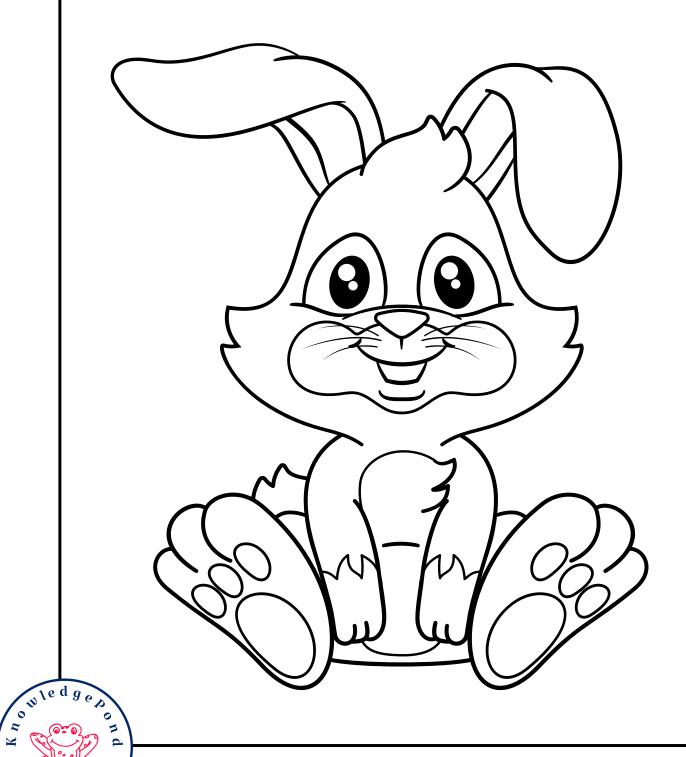

L is for lion, I-I-I.

M is for monkey, m-m-m.

N is for newt, n-n-n.

O is for octopus, o-o-o.

P is for parrot, p-p-p.

Q is for queen bee, qu, qu, qu.

R is for rabbit, r-r-r.

S is for snake, s-s-s.